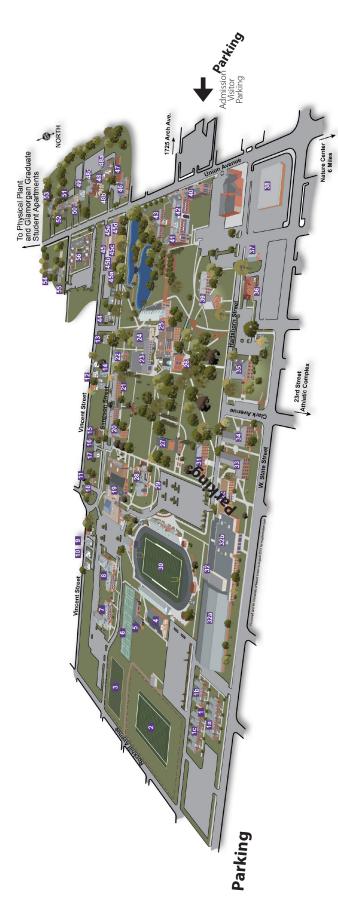

Tickets are not individually assigned to seats, but the sections will be clearly marked.

Attached is a map of the Mount Union campus. Large parking lots are located west of the MAAC, west of the Gulling Training Center, west of the Hoover-Price Campus Center, and east of Gallaher Hall. Please be advised that there is a shuttle service available from these parking lots to the MAAC.

If you have any questions, please contact the Office of Alumni Engagement at (330) 823-2030.

- Hartshorn Street Townhouses
- Orwick Court
  - 1b. Adams Court
- Moore Field at Wable Park Ic. Grove Court
  - Montgomery Field
- Dom and Karen Capers Academic **Gulling Training Center**
- and Athletic Center
- Whitehill Tennis Courts Shields Residence Hall
- Commuter Student House Bica-Ross Residence Hall 9. Commuter Student H 10. 532 - 564 Vincent St.

- Weber House
   330 254 Vincent St.
   205 Simpson St.
   Diversity Center and Black Student
  - Union Offices
- Alpha Chi Omega Sorority House
   355 Simpson St.
   Campus Security
   431 Simpson St.
   Hoover-Price Campus Center
   McMaster Residence Hall
   Ketcham Residence Hall

- Tolerton and Hood Hall Oak Hall

Elliott Residence Hall

Kolenbrander-Harter Information

- Center (Library)
  - Chapman Hall 26. 27. 28. 29. 30. 31.
- King Residence Hall Dewald Chapel
- Mount Union Stadium Victoria's Garden
  - Miller Residence Hall
- McPherson Academic and Athletic Complex (The MAAC)
- 32a. Peterson Field House 32b. Timken Physical Education Building 32c. McPherson Center for Health
- McCready Residence Hall and Well-Being
- Cunningham Residence Hall van den Eynden Hall Beeghly Hall
- Structural and Geotechnical Engineering and Projects Lab (SAGEP Lab) 33. 35. 37.
  - **Esports Center** 38.39.40.
- Hoiles-Peterson Residence Hall Gallaher Hall

- Clarke Astronomical Observatory
- Alpha Xi Delta Sorority House 41. Bracy Hall of Science
  42. Clarke Astronomical Obser
  43. Gartner Welcome Center
  44. Alpha Xi Delta Sorority Ho
  45. Giese Center for the Perfor
  45a. Brush Performance Hall
  45b. Gallaher Theatre
  45c. Otto Art Gallery
  45d. Cope Music Hall Gartner Welcome Center

Giese Center for the Performing Arts

- William H. Eells Art Center
  - Simpson Apartments
- 45e. Presser Recital Hall 46. William H. Eells Art Ce 47. Simpson Apartments 48. Brown Village 48a. Jae Manor 48b. Keller Manor
- Perry F. King Guest House Clutter Manor 48c. 49.
- (Alpha Delta Pi Sorority House) Sigma Nu Fraternity House
- Alpha Tau Omega Fraternity House **Dussell House** 50. 51. 52.
  - (Delta Sigma Tau Sorority House) Fred J. Haupt President's House
- Sigma Alpha Epsilon Fraternity House Phi Kappa Tau Fraternity House 53. 54. 55.
  - Union Avenue Townhouses